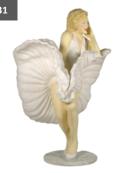

008

| Giant Marilyn Monroe Statue            |           |
|----------------------------------------|-----------|
| H:1720mm W:1300mm E<br>W:38KG          | D:920mm   |
| 1 – 3 Day Hire Rate                    | £95.00    |
| 4 – 7 Day Hire Rate                    | £142.50   |
| 8 – 10 Day Hire Rate                   | £190.00   |
| Free-standing life-size Marily statue. | yn Monroe |