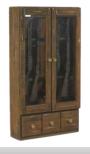

#### Glass Door Gun Cabinet

H:1150mm W:620mm D:200mm
W:17.3Kg

1 - 3 Day Hire Rate
£25.00

4 - 7 Day Hire Rate
£37.50

8 - 10 Day Hire Rate
£50.00

Cactus plant with sand cloth base.

Price Guide costs correct as of August 2024.