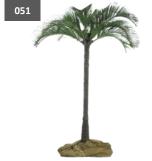

grasses and sand cloth, all built on a 1m x 1m stage

| Single Palm Tree                                |         |
|-------------------------------------------------|---------|
| H:2400 - 3000mm W:240<br>D:3000mm Weight: Up to |         |
| 1 – 3 Day Hire Rate                             | £95.00  |
| 4 – 7 Day Hire Rate                             | £125.00 |
| 8 – 10 Day Hire Rate                            | £155.00 |
|                                                 |         |

Artificial, beach palm tree with 8 mixed sized leaves. 3 sizes available