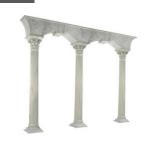

101

| Corinthian Column                                       |         |
|---------------------------------------------------------|---------|
| H:2700mm – 3000mm W:570mm<br>D:210mm W:18KG – 29KG      |         |
| 1 – 3 Day Hire Rate                                     | £80.00  |
| 4 – 7 Day Hire Rate                                     | £120.00 |
| 8 – 10 Day Hire Rate                                    | £160.00 |
| Marble Grained Corinthian Column - two sizes available. |         |