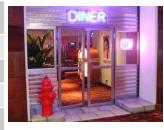

#### **Diner Entrance Feature**

H:2500mm W:3000mm D:860mm W:100.3KG

| 1 – 3 Day Hire Rate  | £375.00 |
|----------------------|---------|
| 4 – 7 Day Hire Rate  | £562.50 |
| 8 – 10 Day Hire Rate | £750.00 |

American Diner entrance set, complete with practical doors, neon signs, fire hydrant and pavement. - Subject to site visit

003