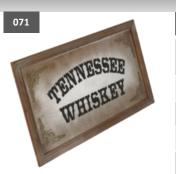

## Tennessee Whiskey Mirror H:800mm W:1500mm D:350mm W:9.1KG 1 - 3 Day Hire Rate £25.00 4 - 7 Day Hire Rate £35.00 8 - 10 Day Hire Rate £55.00 Tennessee Whiskey' motif mirror.

| Sieve                           |        |
|---------------------------------|--------|
| H:450mm W:450mm D:23<br>W:2.8KG | 30mm   |
| 1 – 3 Day Hire Rate             | £10.00 |
| 4 – 7 Day Hire Rate             | £15.00 |
| 8 – 10 Day Hire Rate            | £20.00 |
| Original sieve.                 |        |