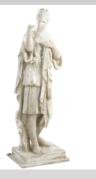

103

| Marble Statue                                 |         |
|-----------------------------------------------|---------|
| H:1700mm W:660mm D:500mm<br>W:27KG            |         |
| 1 – 3 Day Hire Rate                           | £95.00  |
| 4 – 7 Day Hire Rate                           | £142.50 |
| 8 – 10 Day Hire Rate                          | £190.00 |
| Marble Statue - The plinth is a separate piec |         |