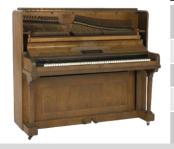

#### 065

| Honky Tonk Piano                              |         |
|-----------------------------------------------|---------|
| H:1260mm W:1450mm D:630mm<br>W:125KG          |         |
| 1 – 3 Day Hire Rate                           | £100.00 |
| 4 – 7 Day Hire Rate                           | £150.00 |
| 8 – 10 Day Hire Rate                          | £200.00 |
| Honky Tonk Piano – needs to be tuned on site. |         |