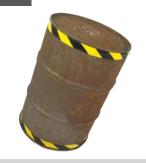

| Rusty Oil Drum                     |        |
|------------------------------------|--------|
| H:850mm W:600mmD:600mm<br>W:12.8KG |        |
| 1 – 3 Day Hire Rate                | £15.00 |
| 4 – 7 Day Hire Rate                | £22.50 |
| 8 – 10 Day Hire Rate               | £30.00 |
| Original oil drum.                 |        |