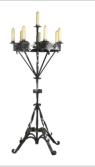

#### **Wurlitzer Jukebox**

H:1530mm W:820mm D:590mm W:150KG

1-3 Day Hire Rate £175.00 4 - 7 Day Hire Rate £262.50 8 - 10 Day Hire Rate £350.00

Practical working Jukebox - plays 45 rpm records.

002