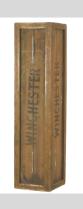

mm D:<br>W:8.4KG | 250mm   |
| 1 – 3 Day Hire Rate            | £85.00  |
| 4 – 7 Day Hire Rate            | £127.50 |
| 8 – 10 Day Hire Rate           | £170.00 |
| Cactus plant with sand cloth   | base.   |

Price Guide costs correct as of August 2024.



059



#### **Aloe Vera Plant**

H:1400mm W:380mm D:380mm
W:3KG

1 - 3 Day Hire Rate £25.00

4 - 7 Day Hire Rate £37.50

8 - 10 Day Hire Rate £50.00

Aloe Vera plant with sand cloth base.

060



#### **Wooden Crates**

Various Sizes

1 – 3 Day Hire Rate £12.50

4 – 7 Day Hire Rate £18.75

8 – 10 Day Hire Rate £25.00

Wooden crates with stamp labels; Beans, Peppers, Colt Revolvers.

061



#### Tequila Wooden Crate

H:1000mm W:610mm D:170mm W:7KG

1 - 3 Day Hire Rate £12.50

4 - 7 Day Hire Rate £18.75

8 - 10 Day Hire Rate £25.00

062



#### Winchester Wooden Crate

"Winchester" wooden crate.

063



#### Luggage Case

"Tequila" wooden crate.

064



#### Glass Door Gun Cabinet

H:1150mm W:620mm D:200mm
W:17.3Kg

1 - 3 Day Hire Rate
£25.00

4 - 7 Day Hire Rate
£37.50

8 - 10 Day Hire Rate
£50.00

Cactus plant with sand cloth base.

Price Guide costs correct as of August 2024.



#### 065



| Honky Tonk Piano                              |         |
|-----------------------------------------------|---------|
| H:1260mm W:1450mm D:630mm<br>W:125KG          |         |
| 1 – 3 Day Hire Rate                           | £100.00 |
| 4 – 7 Day Hire Rate                           | £150.00 |
| 8 – 10 Day Hire Rate                          | £200.00 |
| Honky Tonk Piano – needs to be tuned on site. |         |

066



| Rustic