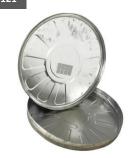

#### Film Can

H:400mm W:400mm D:400mm W:40.8KG

1 – 3 Day Hire Rate **£20.00** 

4 – 7 Day Hire Rate **£30.00** 

8 – 10 Day Hire Rate **£40.00** 

Genuine metal film can.

Price Guide costs correct as of August 2024.