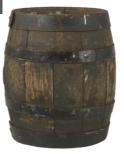

078

| Large Oak Barrel                |        |
|---------------------------------|--------|
| H:870mm W:550mm D:5<br>W:43.4KG | 50mm   |
| 1 – 3 Day Hire Rate             | £30.00 |
| 4 – 7 Day Hire Rate             | £45.00 |
| 8 – 10 Day Hire Rate            | £60.00 |
| Large oak barrel.               |        |