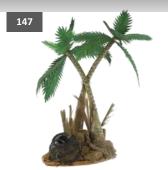

## Caribbean Theme

| Tropical Island                                   |         |  |
|---------------------------------------------------|---------|--|
| H:3000mm W:3000mm D:3000mm                        |         |  |
| 1 – 3 Day Hire Rate                               | £300.00 |  |
| 4 – 7 Day Hire Rate <b>£450.00</b>                |         |  |
| 8 – 10 Day Hire Rate <b>£600.00</b>               |         |  |
| Tronical Island, featuring two nalms, lobster not |         |  |

grasses and sand cloth, all built on a 1m x 1m stage

| Single Palm Tree                                |         |
|-------------------------------------------------|---------|
| H:2400 - 3000mm W:240<br>D:3000mm Weight: Up to |         |
| 1 – 3 Day Hire Rate                             | £95.00  |
| 4 – 7 Day Hire Rate                             | £125.00 |
| 8 – 10 Day Hire Rate                            | £155.00 |
|                                                 |         |

Artificial, beach palm tree with 8 mixed sized leaves. 3 sizes available