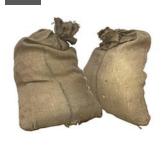

070

| Scenic Hemp Seed Sack          |        |  |
|--------------------------------|--------|--|
| H:1000mm W:500mm D:300mm W:4KG |        |  |
| 1 – 3 Day Hire Rate            | £10.00 |  |
| 4 – 7 Day Hire Rate            | £15.00 |  |
| 8 – 10 Day Hire Rate           | £20.00 |  |
| Hemp Seed Sacks.               |        |  |