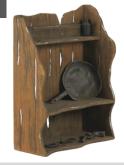

066

| Rustic Shelf Unit                |        |
|----------------------------------|--------|
| H:780mm W:620mm D:20<br>W:11.3KG | 60mm   |
| 1 – 3 Day Hire Rate              | £25.50 |
| 4 – 7 Day Hire Rate              | £38.25 |
| 8 – 10 Day Hire Rate             | £51.00 |

Rustic Shelf Unit.