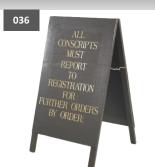

Price Guide costs correct as of August 2024.

With an elaborate range of WW2 Blitz themes, props and backdrops Staging and Event Services can help you create an authentic, Blitz themed event.

| Conscripts Board                 |        |  |
|----------------------------------|--------|--|
| H:1050mm W:610mm D:500mm W:6.1KG |        |  |
| 1 – 3 Day Hire Rate              | £20.00 |  |
| 4 – 7 Day Hire Rate              | £30.00 |  |
| 8 – 10 Day Hire Rate             | £40.00 |  |
| Conscripts notice board.         |        |  |