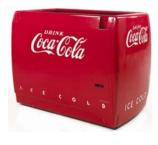

021

| Coca-Cola Ice Box                                   |         |  |
|-----------------------------------------------------|---------|--|
| H:860mm W:1070mm D:700mm W:58.3KG                   |         |  |
| 1 – 3 Day Hire Rate                                 | £95.00  |  |
| 4 – 7 Day Hire Rate                                 | £142.50 |  |
| 8 – 10 Day Hire Rate                                | £190.00 |  |
| Original Period Ice Box - Prop on Diner themed bar. |         |  |