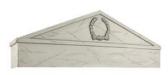

102

| Marble Pediment                      |         |
|--------------------------------------|---------|
| H:720mm W:2030mm D:410mm<br>W:13.5KG |         |
| 1 – 3 Day Hire Rate                  | £60.00  |
| 4 – 7 Day Hire Rate                  | £90.00  |
| 8 – 10 Day Hire Rate                 | £120.00 |
| Marble Grained Pediment.             |         |