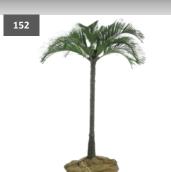

grasses and sand cloth, all built on a 1m x 1m stage

| Single Palm Tree                                |         |
|-------------------------------------------------|---------|
| H:2400 - 3000mm W:240<br>D:3000mm Weight: Up to |         |
| 1 – 3 Day Hire Rate                             | £95.00  |
| 4 – 7 Day Hire Rate                             | £125.00 |
| 8 – 10 Day Hire Rate                            | £155.00 |
|                                                 |         |

Artificial, beach palm tree with 8 mixed sized leaves. 3 sizes available