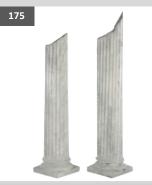

150.00 |
| 8 – 10 Day Hire Rate                       | £200.00 |
| Classical style Corinthian capital plinth. |         |



|        | Atlantis Balustrade –          | Short  |
|--------|--------------------------------|--------|
|        | H:860mm W:1000mm D::<br>W:17KG | 300mm  |
| Kina P | 1 – 3 Day Hire Rate            | £35.00 |
|        | 4 – 7 Day Hire Rate            | £45.00 |
|        | 8 – 10 Day Hire Rate           | £70.00 |
|        | Marble effect balustrade.      |        |

| Atlantis Balustrade –         | Long   |
|-------------------------------|--------|
| H: 860mm W:2000mm D<br>W:31KG | :300mm |
| 1 – 3 Day Hire Rate           | £45.00 |
| 4 – 7 Day Hire Rate           | £55.00 |
| 8 – 10 Day Hire Rate          | £90.00 |
| Marble effect balustrade.     |        |



| Broken Columns                                    |          |
|---------------------------------------------------|----------|
| H:1670mm – 1950mm W<br>D:430mm W:10.1KG           | :430mm   |
| 1 – 3 Day Hire Rate                               | From £25 |
| 4 – 7 Day Hire Rate                               | From £30 |
| 8 – 10 Day Hire Rate                              | From £40 |
| Classical style double faced statue. 6 available. |          |

Price Guide costs correct as of August 2024.

With an extensive range of The Lost City of Atlantis props and backdrops Staging and Event Services can help you take a journey to the Lost City of Atlantis.

TEL: +44 (0)1922 405 111

www.event-deck.com www.stagingservicesItd.co.uk



## Las Vegas Theme

176



#### Lit Sign 'Welcome to Las Veg