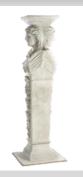

101

| Corinthian Column                                       |         |
|---------------------------------------------------------|---------|
| H:2700mm – 3000mm W:570mm<br>D:210mm W:18KG – 29KG      |         |
| 1 – 3 Day Hire Rate                                     | £80.00  |
| 4 – 7 Day Hire Rate                                     | £120.00 |
| 8 – 10 Day Hire Rate                                    | £160.00 |
| Marble Grained Corinthian Column - two sizes available. |         |