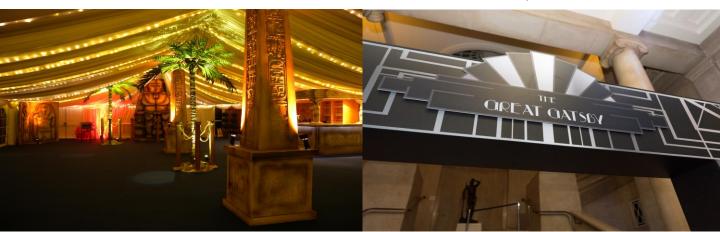

## **Egyptian Theme**

## Egyptian Sphinx H:5000mm W:3000mm D:3000mm W:190KG

1 – 3 Day Hire Rate £350.00 4 – 7 Day Hire Rate £525.00 8 – 10 Day Hire Rate £700.00

Large stone effect sphinx.

#### **Egyptian Entrance**

H:2535mm W:1800mm D:500mm

1 - 3 Day Hire Rate £300.00

4 - 7 Day Hire Rate £450.00

8 - 10 Day Hire Rate £600.00

A free-standing [heavily weighted] Egyptian feature archway. Sandstone block effect archway with statuette plinths.

#### 092

#### **Art Deco Entrance Feature**

H:2200mm - 2800mm W:2000mm - 3000mm D:500mm W:90KG

| 1 – 3 Day Hire Rate  | POR |
|----------------------|-----|
| 4 – 7 Day Hire Rate  | POR |
| 8 – 10 Day Hire Rate | POR |

Black and silver Art Deco entrance feature: Graphics can be re-branded at an extra cost (two available).