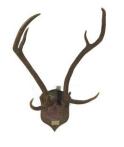

082

| Deer Antlers                    |        |
|---------------------------------|--------|
| H:860mm W:570mm D:550mm W:3.7KG |        |
| 1 – 3 Day Hire Rate             | £6.50  |
| 4 – 7 Day Hire Rate             | £12.00 |
| 8 – 10 Day Hire Rate            | £20.00 |
| Real Deer Antlers.              |        |