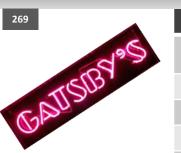

#### **Neon Gatsby Sign**

H:300mm W:1000mm D:65mm W:5 5KG

| 1 – 3 Day Hire Rate | £45.00 |
|---------------------|--------|
|                     |        |

4 – 7 Day Hire Rate **£67.50** 

8 – 10 Day Hire Rate **£90.00** 

Gatsby's Neon Sign.