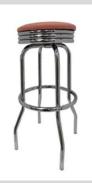

#### **Diner Bar Stool**

H:720mm Diameter:400mm W:6.7KG

1 – 3 Day Hire Rate £9.50

4 – 7 Day Hire Rate £14.25

8 - 10 Day Hire Rate £19.00

Chrome and pink fifties style bar stool -Practical seat at bar.

005