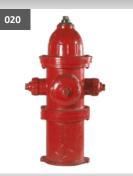

| Fire Hydrant                                                          |         |
|-----------------------------------------------------------------------|---------|
| H:300mm W:600mm D:90mm<br>W:17.9KG                                    |         |
| 1 – 3 Day Hire Rate                                                   | £70.00  |
| 4 – 7 Day Hire Rate                                                   | £105.00 |
| 8 – 10 Day Hire Rate                                                  | £140.00 |
| Red American fire hydrant - Fixed to payement outside Diner Entrance. |         |