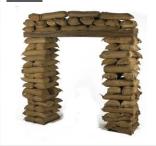

#### Sandbag Entrance Feature

H:3000mm W:2500mm – 3000mm D:500mm W:110KG

| 1 – 3 Day Hire Rate | £150.00 |
|---------------------|---------|
| 4 – 7 Day Hire Rate | £225.00 |

£300.00

£30 / £40

Sandbag archway entrance feature – Either 2.5m or 3m wide.