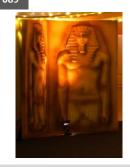

#### Pharoah Torso Panels

8 - 10 Day Hire Rate

H: 2135mm Base: 1220mm x 1200mm D: 845mm

1 – 3 Day Hire Rate **£75.00**4 – 7 Day Hire Rate **£112.50** 

Free-standing set panel with Pharoah Torso

£150.00