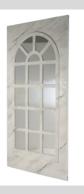

#### **Egyptian Entrance**

H:2535mm W:1800mm D:500mm

1 - 3 Day Hire Rate £300.00

4 - 7 Day Hire Rate £450.00

8 - 10 Day Hire Rate £600.00

A free-standing [heavily weighted] Egyptian feature archway. Sandstone block effect archway with statuette plinths.