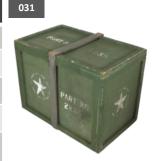

| 8 – 10 Day Hire Rate                       | £200.00 |  |
| Original Vickers machine gun on stand, c/w |         |  |

029



#### **Corrugated Steel Wall Panels**

H:2440mm W:560mm – 845mm D:200mm W:17 - 22KG

| . – 3 Day Hire Kate | £20.00 |
|---------------------|--------|
| I – 7 Day Hire Rate | £30.00 |

8 – 10 Day Hire Rate **£40.00** 

Corrugated steel panels that come with an extendable brace to stand upright.

Price Guide costs correct as of August 2024.

With an elaborate range of WW2 Blitz themes, props and backdrops Staging and Event Services can help you create an authentic, Blitz themed event.

TEL: +44 (0)1922 405 111





## H:1100mm W:610mm D:500mm W:4.4KG 1 - 3 Day Hire Rate £35.00 4 - 7 Day Hire Rate £52.50 8 - 10 Day Hire Rate £70.00 Tail end of an unexploded bomb.



| U.S Army Crate          |        |  |
|-------------------------|--------|--|
| H:590mm W:460mm D:760mm |        |  |
| 1 – 3 Day Hire Rate     | £12.50 |  |
| 4 – 7 Day Hire Rate     | £18.75 |  |
| 8 – 10 Day Hire Rate    | £25.00 |  |
| U.S Army Crate.         |        |  |



| Jerry Can                       |        |  |
|---------------------------------|--------|--|
| H:500mm W:530mm D:150mm W:4.1KG |        |  |
| 1 – 3 Day Hire Rate             | £12.50 |  |
| 4 – 7 Day Hire Rate             | £18.75 |  |
| 8 – 10 Day Hire Rate            | £25.00 |  |
| Original Jerry can.             |        |  |



| Large Ammunition Bo                | х      |  |
|------------------------------------|--------|--|
| H:180mm W:300mm D:150mm<br>W:6.1KG |        |  |
| 1 – 3 Day Hire Rate