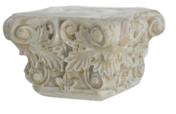

101

| Corinthian Column                                       |         |
|---------------------------------------------------------|---------|
| H:2700mm – 3000mm W:570mm<br>D:210mm W:18KG – 29KG      |         |
| 1 – 3 Day Hire Rate                                     | £80.00  |
| 4 – 7 Day Hire Rate                                     | £120.00 |
| 8 – 10 Day Hire Rate                                    | £160.00 |
| Marble Grained Corinthian Column - two sizes available. |         |