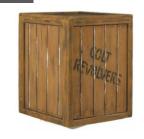

#### **Wooden Crates**

Various Sizes

1 – 3 Day Hire Rate £12.50

4 – 7 Day Hire Rate £18.75

8 – 10 Day Hire Rate £25.00

Wooden crates with stamp labels; Beans, Peppers, Colt Revolvers.

061