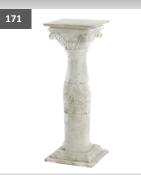

101

| Corinthian Column                                       |         |
|---------------------------------------------------------|---------|
| H:2700mm – 3000mm W:570mm<br>D:210mm W:18KG – 29KG      |         |
| 1 – 3 Day Hire Rate                                     | £80.00  |
| 4 – 7 Day Hire Rate                                     | £120.00 |
| 8 – 10 Day Hire Rate                                    | £160.00 |
| Marble Grained Corinthian Column - two sizes available. |         |