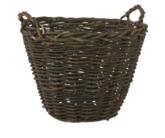

| Wicker Basket                       |        |
|-------------------------------------|--------|
| H:360mm W:530mm D:260mm<br>W:11.3KG |        |
| 1 – 3 Day Hire Rate                 | £6.50  |
| 4 – 7 Day Hire Rate                 | £10.00 |
| 8 – 10 Day Hire Rate                | £15.00 |
| Wicker basket.                      |        |