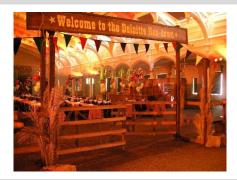

Price Guide costs correct as of August 2024.

With an extensive range of American Diner props and backdrops Staging and Event Services can help you deliver a truly authentic 50's Diner themed event.

TEL: +44 (0)1922 405 111