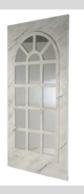

| Marble Archways          |         |
|--------------------------|---------|
| H:860mm W:4000mm D:100mm |         |
| 1 – 3 Day Hire Rate      | £55.50  |
| 4 – 7 Day Hire Rate      | £82.50  |
| 8 – 10 Day Hire Rate     | £110.00 |
|                          |         |

Marble Grained Archways. (Columns Hired Separately).

100

| Marble / Mirror Panel                |         |
|--------------------------------------|---------|
| H:2440mm W:1220mm D:50mm<br>W:30.3KG |         |
| 1 – 3 Day Hire Rate                  | £65.00  |
| 4 – 7 Day Hire Rate                  | £97.50  |
| 8 – 10 Day Hire Rate                 | £130.00 |
| Marble Grained Mirror Panel.         |         |