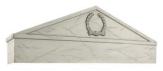

102

| Marble Pediment                      |         |
|--------------------------------------|---------|
| H:720mm W:2030mm D:410mm<br>W:13.5KG |         |
| 1 – 3 Day Hire Rate                  | £60.00  |
| 4 – 7 Day Hire Rate                  | £90.00  |
| 8 – 10 Day Hire Rate                 | £120.00 |
| Marble Grained Pediment.             |         |