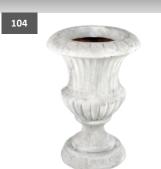

## Marble Urn H:720mm W:470mm D:470mm W:4.3KG 1 - 3 Day Hire Rate £20.00 4 - 7 Day Hire Rate £30.00 8 - 10 Day Hire Rate £40.00 Marble Grained Urn.

| Kentia Palm, Urn and Plinth     |         |
|---------------------------------|---------|
| H:1700mm W:540mm D:<br>W:71.8KG | 610mm   |
| 1 – 3 Day Hire Rate             | £100.00 |
| 4 – 7 Day Hire Rate             | £140.00 |
| 8 – 10 Day Hire Rate            | £200.00 |
| Kentia palm, urn and plinth.    |         |