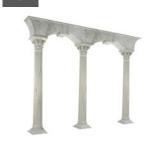

101

| Corinthian Column                                       |         |
|---------------------------------------------------------|---------|
| H:2700mm – 3000mm W:570mm<br>D:210mm W:18KG – 29KG      |         |
| 1 – 3 Day Hire Rate                                     | £80.00  |
| 4 – 7 Day Hire Rate                                     | £120.00 |
| 8 – 10 Day Hire Rate                                    | £160.00 |
| Marble Grained Corinthian Column - two sizes available. |         |