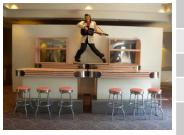

#### **Diner Bar**

H:2440mm W:8000mm D:250mm W:200KG

1 - 3 Day Hire Rate £610.00 4 - 7 Day Hire Rate £915.00

Diner bar set made up of two front bar units, two back bar units with shelves, six diner stools and white ceramic tiled backdrop.

£1220.00

#### **Diner Bar Stool**

H:720mm Diameter:400mm W:6.7KG

1 – 3 Day Hire Rate £9.50

4 – 7 Day Hire Rate £14.25

8 - 10 Day Hire Rate £19.00

Chrome and pink fifties style bar stool -Practical seat at bar.

005