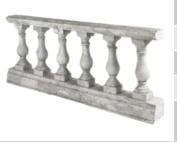

| White Stone Balustrade                                 |          |
|--------------------------------------------------------|----------|
| H:860mm W:1000 – 2000mm<br>D:300mm W:17 - 31KG         |          |
| 1 – 3 Day Hire Rate                                    | From £35 |
| 4 – 7 Day Hire Rate                                    | From £52 |
| 8 – 10 Day Hire Rate                                   | From £90 |
| Marble effect balustrade – Available in 1m or 2m wide. |          |