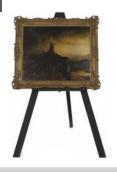

black easel.

113

| 'The Mill' Oil Painting        |                   |
|--------------------------------|-------------------|
| H:790mm W:900mm D:6            | 0mm W:7.2KG       |
| 1 – 3 Day Hire Rate            | £50.00            |
| 4 – 7 Day Hire Rate            | £60.00            |
| 8 – 10 Day Hire Rate           | £100.00           |
| "The Mill" Framed oil painting | ng on black easel |