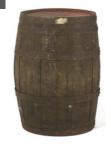

078

| Large Oak Barrel                |        |
|---------------------------------|--------|
| H:870mm W:550mm D:5<br>W:43.4KG | 50mm   |
| 1 – 3 Day Hire Rate             | £30.00 |
| 4 – 7 Day Hire Rate             | £45.00 |
| 8 – 10 Day Hire Rate            | £60.00 |
| Large oak barrel.               |        |