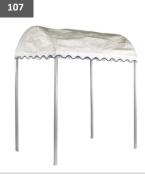

| Entrance Canopy               |          |
|-------------------------------|----------|
| H:2060mm W:1500mm D<br>W:66KG | 0:2200mm |
| 1 – 3 Day Hire Rate           | £120.00  |
| 4 – 7 Day Hire Rate           | £180.00  |
| 8 – 10 Day Hire Rate          | £240.00  |
| Canopy entrance feature.      |          |
|                               |          |