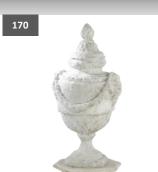

## Marble Urn H:720mm W:470mm D:470mm W:4.3KG 1 - 3 Day Hire Rate £20.00 4 - 7 Day Hire Rate £30.00 8 - 10 Day Hire Rate £40.00 Marble Grained Urn.

| Kentia Palm, Urn and Plinth     |         |
|---------------------------------|---------|
| H:1700mm W:540mm D:<br>W:71.8KG | 610mm   |
| 1 – 3 Day Hire Rate             | £100.00 |
| 4 – 7 Day Hire Rate             | £140.00 |
| 8 – 10 Day Hire Rate            | £200.00 |
| Kentia palm, urn and plinth.    |         |