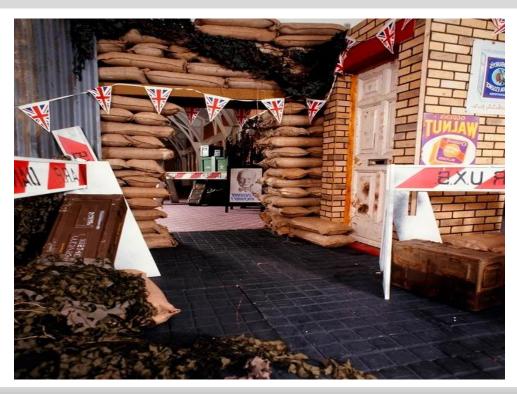

#### Sandbag Entrance Feature

H:3000mm W:2500mm – 3000mm D:500mm W:110KG

| 1 – 3 Day Hire Rate | £150.00 |
|---------------------|---------|
| 4 – 7 Day Hire Rate | £225.00 |

£300.00

£30 / £40

Sandbag archway entrance feature – Either 2.5m or 3m wide.