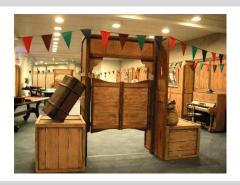

#### **Wurlitzer Jukebox**

H:1530mm W:820mm D:590mm W:150KG

1-3 Day Hire Rate £175.00 4 - 7 Day Hire Rate £262.50 8 - 10 Day Hire Rate £350.00

Practical working Jukebox - plays 45 rpm records.

002

#### **Diner Entrance Feature**

H:2500mm W:3000mm D:860mm W:100.3KG

| 1 – 3 Day Hire Rate  | £375.00 |
|----------------------|---------|
| 4 – 7 Day Hire Rate  | £562.50 |
| 8 – 10 Day Hire Rate | £750.00 |

American Diner entrance set, complete with practical doors, neon signs, fire hydrant and pavement. - Subject to site visit

003

#### **Diner Bar**

H:2440mm W:8000mm D:250mm W:200KG

1 - 3 Day Hire Rate £610.00 4 - 7 Day Hire Rate £915.00

Diner bar set made up of two front bar units, two back bar units with shelves, six diner stools and white ceramic tiled backdrop.

#### Memorabilia Display

H:2400mm W:1200mm D:600mm W:54KG

1-3 Day Hire Rate £155.00 4 - 7 Day Hire Rate £232.50

8 - 10 Day Hire Rate £310.00

Free-standing, memorabilia display featuring period music and film references, neon sign and record top table.