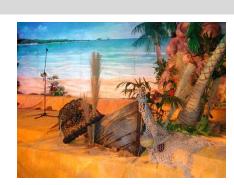

## Caribbean Theme

| Tropical Island                                   |         |  |
|---------------------------------------------------|---------|--|
| H:3000mm W:3000mm D:3000mm                        |         |  |
| 1 – 3 Day Hire Rate                               | £300.00 |  |
| 4 – 7 Day Hire Rate <b>£450.00</b>                |         |  |
| 8 – 10 Day Hire Rate <b>£600.00</b>               |         |  |
| Tronical Island, featuring two nalms, lobster not |         |  |

grasses and sand cloth, all built on a 1m x 1m stage

| Single Palm Tree                                |         |
|-------------------------------------------------|---------|
| H:2400 - 3000mm W:240<br>D:3000mm Weight: Up to |         |
| 1 – 3 Day Hire Rate                             | £95.00  |
| 4 – 7 Day Hire Rate                             | £125.00 |
| 8 – 10 Day Hire Rate                            | £155.00 |
|                                                 |         |

Artificial, beach palm tree with 8 mixed sized leaves. 3 sizes available