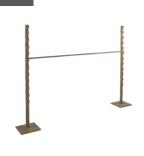

| Limbo Bar & Stand                                                                    |        |
|--------------------------------------------------------------------------------------|--------|
| H:1500mm W:2000mm D:300mm<br>W:6.8KG                                                 |        |
| 1 – 3 Day Hire Rate                                                                  | £30.00 |
| 4 – 7 Day Hire Rate                                                                  | £45.00 |
| 8 – 10 Day Hire Rate                                                                 | £60.00 |
| Practical Limbo Bar and Stand -<br>Entertainment feature for guests of the<br>event. |        |