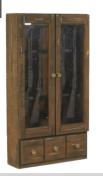

#### Glass Door Gun Cabinet

H:1150mm W:620mm D:200mm
W:17.3Kg

1 - 3 Day Hire Rate
£25.00

4 - 7 Day Hire Rate
£37.50

8 - 10 Day Hire Rate
£50.00

Cactus plant with sand cloth base.

Price Guide costs correct as of August 2024.