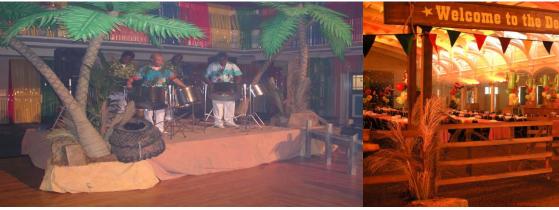

## Caribbean Theme

| Tropical Island                                   |         |  |
|---------------------------------------------------|---------|--|
| H:3000mm W:3000mm D:3000mm                        |         |  |
| 1 – 3 Day Hire Rate                               | £300.00 |  |
| 4 – 7 Day Hire Rate <b>£450.00</b>                |         |  |
| 8 – 10 Day Hire Rate <b>£600.00</b>               |         |  |
| Tronical Island, featuring two nalms, lobster not |         |  |

grasses and sand cloth, all built on a 1m x 1m stage

| Single Palm Tree                                |         |
|-------------------------------------------------|---------|
| H:2400 - 3000mm W:240<br>D:3000mm Weight: Up to |         |
| 1 – 3 Day Hire Rate                             | £95.00  |
| 4 – 7 Day Hire Rate                             | £125.00 |
| 8 – 10 Day Hire Rate                            | £155.00 |
|                                                 |         |

Artificial, beach palm tree with 8 mixed sized leaves. 3 sizes available