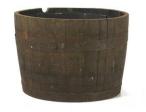

| Wicker Basket                       |        |
|-------------------------------------|--------|
| H:360mm W:530mm D:260mm<br>W:11.3KG |        |
| 1 – 3 Day Hire Rate                 | £6.50  |
| 4 – 7 Day Hire Rate                 | £10.00 |
| 8 – 10 Day Hire Rate                | £15.00 |
| Wicker basket.                      |        |