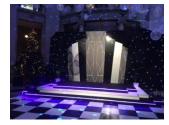

#### Art Deco Stage & Set

H:3658mm W:4000mm D:3500mm

| H:3658mm W:4000mm D:3500mm |     |
|----------------------------|-----|
| 1 – 3 Day Hire Rate        | POR |
| 4 – 7 Day Hire Rate        | POR |
| 8 – 10 Day Hire Rate       | POR |

Art Deco style, fan-shaped set flats with tiered staging and LED edging - Finished in black, white and silver. Star cloth can be added for an additional fee.