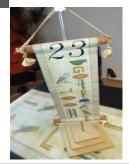

#### **Egyptian Scroll Table Centre**

| -Byptian seron rable centre                                |        |
|------------------------------------------------------------|--------|
| H:400mm                                                    |        |
| 1 – 3 Day Hire Rate                                        | £25.00 |
| 4 – 7 Day Hire Rate                                        | £37.50 |
| 8 – 10 Day Hire Rate                                       | £50.00 |
| Numbered Wooden and Papyrus effect Egyptian table centres. |        |