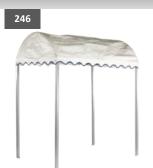

| £45.00 |
| 4 – 7 Day Hire Rate                                            | £67.50 |
| 8 – 10 Day Hire Rate                                           | £90.00 |
| Classical style plinth for Justius or Double-<br>Faced Statue. |        |

Price Guide costs correct as of August 2024.

With an extensive range of Palm Court (New York Plaza) props and backdrops Staging and Event Services can help you deliver a truly authentic Palm Court experience.



245



| Kentia Palm, Urn and           | l Plinth |
|--------------------------------|----------|
| H:1700mm W:540mm D<br>W:71.8KG | :610mm   |
| 1 – 3 Day Hire Rate            | £100.00  |
| 4 – 7 Day Hire Rate            | £140.00  |
| 8 – 10 Day Hire Rate           | £200.00  |
| Kentia palm, urn and plinth.   |          |



| Entrance Canopy               |         |
|-------------------------------|---------|
| H:2060mm W:1500mm D<br>W:66KG | :2200mm |
| 1 – 3 Day Hire Rate           | £120.00 |
| 4 – 7 Day Hire Rate           | £180.00 |
| 8 – 10 Day Hire Rate          | £240.00 |
| Canopy entrance feature.      |         |

247



| Marble Effect Classica                | al Bust |
|---------------------------------------|---------|
| H:460mm W:330m – 200<br>D:350mm W:2KG | 00mm    |
| 1 – 3 Day Hire Rate                   | £30.00  |
| 4 – 7 Day Hire Rate                   | £40.00  |
| 8 – 10 Day Hire Rate                  | £60.00  |
| Classical style hust                  |         |



| Dancing Table Centre                     |        |
|------------------------------------------|--------|
| H:620