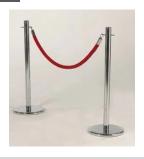

126

| Chrome Posts With Red Ropes                                      |     |  |
|------------------------------------------------------------------|-----|--|
| H:950mm W:1265mm W:24KG                                          |     |  |
| 1 – 3 Day Hire Rate                                              | POR |  |
| 4 – 7 Day Hire Rate                                              | POR |  |
| 8 – 10 Day Hire Rate                                             | POR |  |
| VIP Crowd barrier.<br>Alternative rope/sleeve colours available. |     |  |