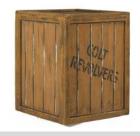

#### **Wooden Crates**

Various Sizes

1 – 3 Day Hire Rate £12.50

4 – 7 Day Hire Rate £18.75

8 – 10 Day Hire Rate £25.00

Wooden crates with stamp labels; Beans, Peppers, Colt Revolvers.

061