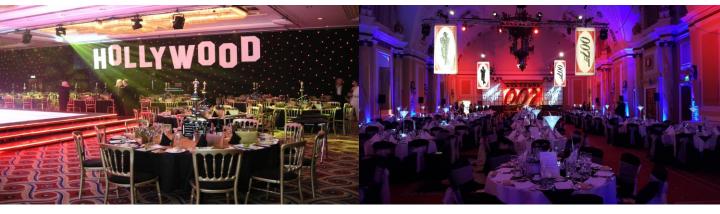

## **Hollywood Theme**

HOLLYWOOD

#### Large Hollywood Sign

H:1500mm W:9000mm D:160mm W:110KG

1 – 3 Day Hire Rate £310.00 4 – 7 Day Hire Rate £465.00 8 – 10 Day Hire Rate £620.00

9m wide Large Hollywood letters, supported on scaffold bars.

#### Hollywood Neon Sign

H:660mm W:5430mm D:210mm W:63KG

1 – 3 Day Hire Rate **£185.00** 

8 – 10 Day Hire Rate **£370.00** 

£277.50

Illuminated Hollywood sign

4 - 7 Day Hire Rate

120