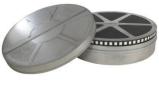

#### **Wurlitzer Jukebox**

H:1530mm W:820mm D:590mm W:150KG

1-3 Day Hire Rate £175.00 4 - 7 Day Hire Rate £262.50 8 - 10 Day Hire Rate £350.00

Practical working Jukebox - plays 45 rpm records.

002