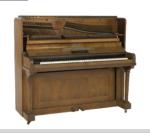

#### 065

| Honky Tonk Piano                              |         |
|-----------------------------------------------|---------|
| H:1260mm W:1450mm D:630mm<br>W:125KG          |         |
| 1 – 3 Day Hire Rate                           | £100.00 |
| 4 – 7 Day Hire Rate                           | £150.00 |
| 8 – 10 Day Hire Rate                          | £200.00 |
| Honky Tonk Piano – needs to be tuned on site. |         |