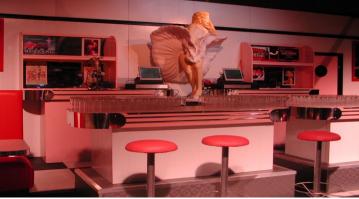

#### **Diner Bar**

H:2440mm W:8000mm D:250mm W:200KG

1 - 3 Day Hire Rate £610.00 4 - 7 Day Hire Rate £915.00

Diner bar set made up of two front bar units, two back bar units with shelves, six diner stools and white ceramic tiled backdrop.

£1220.00

#### **Diner Bar Stool**

H:720mm Diameter:400mm W:6.7KG

1 – 3 Day Hire Rate £9.50

4 – 7 Day Hire Rate £14.25

8 - 10 Day Hire Rate £19.00

Chrome and pink fifties style bar stool -Practical seat at bar.

005