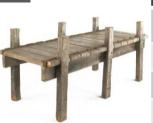

| Rustic Pier                           |        |
|---------------------------------------|--------|
| H:800mm W:1050mm D:1370mm<br>W:18.3KG |        |
| 1 – 3 Day Hire Rate                   | £45.00 |
| 4 – 7 Day Hire Rate                   | £67.50 |
| 8 – 10 Day Hire Rate                  | £90.00 |
| Free-standing rustic pier.            |        |