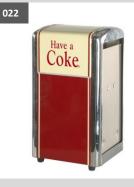

| Coca-Cola Napkin Holder            |        |
|------------------------------------|--------|
| H:200mm W:100mm D:100mm<br>W:2.2KG |        |
| 1 – 3 Day Hire Rate                | £12.50 |
| 4 – 7 Day Hire Rate                | £18.75 |
| 8 – 10 Day Hire Rate               | £25.00 |
| "Coke" Napkin Holder.              |        |