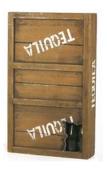

#### Tequila Wooden Crate

H:1000mm W:610mm D:170mm W:7KG

1 - 3 Day Hire Rate £12.50

4 - 7 Day Hire Rate £18.75

8 - 10 Day Hire Rate £25.00

062

#### Luggage Case

"Tequila" wooden crate.

064