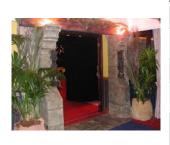

#### **Diner Entrance Feature**

H:2500mm W:3000mm D:860mm W:100.3KG

| 1 – 3 Day Hire Rate  | £375.00 |
|----------------------|---------|
| 4 – 7 Day Hire Rate  | £562.50 |
| 8 – 10 Day Hire Rate | £750.00 |

American Diner entrance set, complete with practical doors, neon signs, fire hydrant and pavement. - Subject to site visit

003