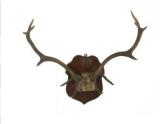

082

| Deer Antlers                    |        |
|---------------------------------|--------|
| H:860mm W:570mm D:550mm W:3.7KG |        |
| 1 – 3 Day Hire Rate             | £6.50  |
| 4 – 7 Day Hire Rate             | £12.00 |
| 8 – 10 Day Hire Rate            | £20.00 |
| Real Deer Antlers.              |        |