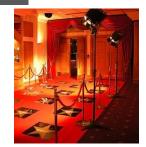

#### Walk of Fame & Red Carpet

Various Sizes

1 - 3 Day Hire Rate POR

4 - 7 Day Hire Rate POR

8 - 10 Day Hire Rate POR

Red carpet, ropes and posts with integrated personalised stars and lights for the Walk of Fame - Custom created for each event.