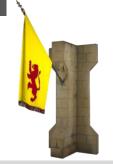

| 40 |  |
|----|--|
|    |  |
|    |  |
|    |  |

| War Time Flags                                                                             |        |
|--------------------------------------------------------------------------------------------|--------|
| H:900mm W:1500mm D:1mm                                                                     |        |
| 1 – 3 Day Hire Rate                                                                        | £15.00 |
| 4 – 7 Day Hire Rate                                                                        | £22.50 |
| 8 – 10 Day Hire Rate <b>£30.00</b>                                                         |        |
| Wartime flags on poles (Stone buttresses not included) British, German, American & French. |        |