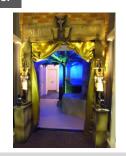

## **Egyptian Theme**

## Egyptian Sphinx H:5000mm W:3000mm D:3000mm W:190KG

1 – 3 Day Hire Rate £350.00 4 – 7 Day Hire Rate £525.00 8 – 10 Day Hire Rate £700.00

Large stone effect sphinx.

#### **Egyptian Entrance**

H:2535mm W:1800mm D:500mm

1 - 3 Day Hire Rate £300.00

4 - 7 Day Hire Rate £450.00

8 - 10 Day Hire Rate £600.00

A free-standing [heavily weighted] Egyptian feature archway. Sandstone block effect archway with statuette plinths.