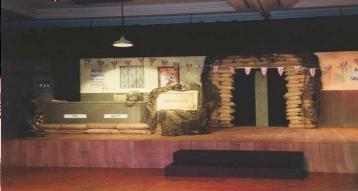

#### Sandbag Entrance Feature

H:3000mm W:2500mm – 3000mm D:500mm W:110KG

| 1 – 3 Day Hire Rate | £150.00 |
|---------------------|---------|
| 4 – 7 Day Hire Rate | £225.00 |

£300.00

£30 / £40

Sandbag archway entrance feature – Either 2.5m or 3m wide.

8 – 10 Day Hire Rate