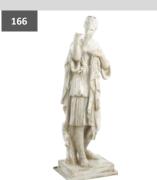

103

| Marble Statue                                 |         |
|-----------------------------------------------|---------|
| H:1700mm W:660mm D:500mm<br>W:27KG            |         |
| 1 – 3 Day Hire Rate                           | £95.00  |
| 4 – 7 Day Hire Rate                           | £142.50 |
| 8 – 10 Day Hire Rate                          | £190.00 |
| Marble Statue - The plinth is a separate piec |         |