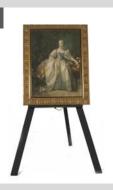

111

| Madame Bergeret Poster |             |
|------------------------|-------------|
| H:940mm W:730mm D:50   | 0mm W:5.7KG |
| 1 – 3 Day Hire Rate    | £45.00      |
| 4 – 7 Day Hire Rate    | £55.00      |
| 8 – 10 Day Hire Rate   | £90.00      |
|                        |             |

"Madame Bergret" framed painting on black easel.

112

| 'His Masters Voice' Painting           |            |
|----------------------------------------|------------|
| H:760mm W:1060mm D:                    | 55mm W:5KG |
| 1 – 3 Day Hire Rate                    | £45.00     |
| 4 – 7 Day Hire Rate                    | £55.00     |
| 8 – 10 Day Hire Rate                   | £90.00     |
| "His Masters Voice" framed painting on |            |