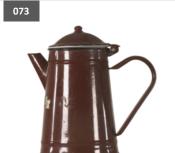

| Rustic Coffee Pot                  |        |  |
|------------------------------------|--------|--|
| H:220mm W:130mm D:130mm<br>W:0.6KG |        |  |
| 1 – 3 Day Hire Rate                | £6.50  |  |
| 4 – 7 Day Hire Rate                | £9.75  |  |
| 8 – 10 Day Hire Rate               | £13.00 |  |
| Rustic coffee pot.                 |        |  |