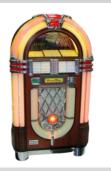

#### **Wurlitzer Jukebox**

H:1530mm W:820mm D:590mm W:150KG

1-3 Day Hire Rate £175.00 4 - 7 Day Hire Rate £262.50 8 - 10 Day Hire Rate £350.00

Practical working Jukebox - plays 45 rpm records.

002