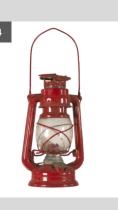

| Hurricane Lamp                     |        |  |
|------------------------------------|--------|--|
| H:250mm W:110mm D:260mm<br>W:0.5KG |        |  |
| 1 – 3 Day Hire Rate                | £6.50  |  |
| 4 – 7 Day Hire Rate                | £12.00 |  |
| 8 – 10 Day Hire Rate               | £20.00 |  |
| Hurricane Lamp.                    |        |  |