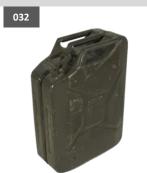

| Jerry Can                       |        |  |
|---------------------------------|--------|--|
| H:500mm W:530mm D:150mm W:4.1KG |        |  |
| 1 – 3 Day Hire Rate             | £12.50 |  |
| 4 – 7 Day Hire Rate             | £18.75 |  |
| 8 – 10 Day Hire Rate            | £25.00 |  |
| Original Jerry can.             |        |  |