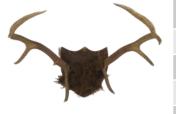

082

| Deer Antlers                    |        |
|---------------------------------|--------|
| H:860mm W:570mm D:550mm W:3.7KG |        |
| 1 – 3 Day Hire Rate             | £6.50  |
| 4 – 7 Day Hire Rate             | £12.00 |
| 8 – 10 Day Hire Rate            | £20.00 |
| Real Deer Antlers.              |        |