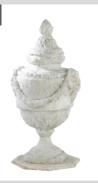

## Marble Urn H:720mm W:470mm D:470mm W:4.3KG 1 - 3 Day Hire Rate £20.00 4 - 7 Day Hire Rate £30.00 8 - 10 Day Hire Rate £40.00 Marble Grained Urn.

| Kentia Palm, Urn and Plinth     |         |
|---------------------------------|---------|
| H:1700mm W:540mm D:<br>W:71.8KG | 610mm   |
| 1 – 3 Day Hire Rate             | £100.00 |
| 4 – 7 Day Hire Rate             | £140.00 |
| 8 – 10 Day Hire Rate            | £200.00 |
| Kentia palm, urn and plinth.    |         |