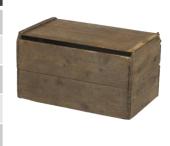

#### **Wurlitzer Jukebox**

H:1530mm W:820mm D:590mm W:150KG

1-3 Day Hire Rate £175.00 4 - 7 Day Hire Rate £262.50 8 - 10 Day Hire Rate £350.00

Practical working Jukebox - plays 45 rpm records.

002