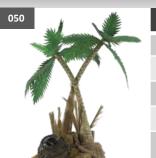

grasses and sand cloth, all built on a 1m x 1m stage

| Single Palm Tree                                |         |
|-------------------------------------------------|---------|
| H:2400 - 3000mm W:240<br>D:3000mm Weight: Up to |         |
| 1 – 3 Day Hire Rate                             | £95.00  |
| 4 – 7 Day Hire Rate                             | £125.00 |
| 8 – 10 Day Hire Rate                            | £155.00 |
|                                                 |         |

Artificial, beach palm tree with 8 mixed sized leaves. 3 sizes available