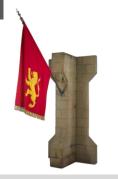

| 40 |  |
|----|--|
|    |  |
|    |  |
|    |  |

| War Time Flags                                                                             |        |
|--------------------------------------------------------------------------------------------|--------|
| H:900mm W:1500mm D:1mm                                                                     |        |
| 1 – 3 Day Hire Rate                                                                        | £15.00 |
| 4 – 7 Day Hire Rate                                                                        | £22.50 |
| 8 – 10 Day Hire Rate <b>£30.00</b>                                                         |        |
| Wartime flags on poles (Stone buttresses not included) British, German, American & French. |        |