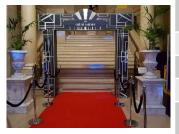

#### Walk of Fame & Red Carpet

Various Sizes

1 - 3 Day Hire Rate POR

4 - 7 Day Hire Rate POR

8 - 10 Day Hire Rate POR

Red carpet, ropes and posts with integrated personalised stars and lights for the Walk of Fame - Custom created for each event.