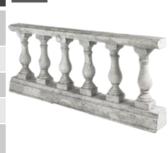

| White Stone Balustrade                                 |          |
|--------------------------------------------------------|----------|
| H:860mm W:1000 – 2000mm<br>D:300mm W:17 - 31KG         |          |
| 1 – 3 Day Hire Rate                                    | From £35 |
| 4 – 7 Day Hire Rate                                    | From £52 |
| 8 – 10 Day Hire Rate                                   | From £90 |
| Marble effect balustrade – Available in 1m or 2m wide. |          |