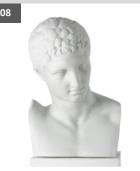

| Marble Effect Classical Bust             |  |
|------------------------------------------|--|
| H:460mm W:330m – 2000mm<br>D:350mm W:2KG |  |
| £30.00                                   |  |
| £40.00                                   |  |
| £60.00                                   |  |
|                                          |  |
|                                          |  |