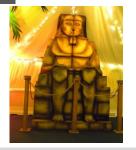

## Egyptian Sphinx H:5000mm W:3000mm D:3000mm W:190KG

1 – 3 Day Hire Rate £350.00 4 – 7 Day Hire Rate £525.00 8 – 10 Day Hire Rate £700.00

Large stone effect sphinx.