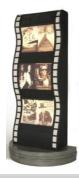

#### Film Roll Light Box

H: 2300mm W:1130mm D:600mm W:49.8KG

1 – 3 Day Hire Rate **£95.00** 

4 – 7 Day Hire Rate **£140.00** 

8 – 10 Day Hire Rate **£210.00** 

Backlight unit featuring three film frames.

121