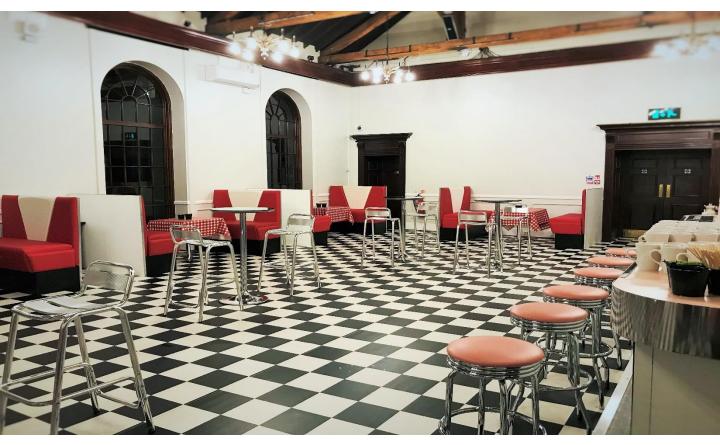

#### **Diner Bar**

H:2440mm W:8000mm D:250mm W:200KG

1 - 3 Day Hire Rate £610.00 4 - 7 Day Hire Rate £915.00

Diner bar set made up of two front bar units, two back bar units with shelves, six diner stools and white ceramic tiled backdrop.

#### **Diner Bar Stool**

H:720mm Diameter:400mm W:6.7KG

1 – 3 Day Hire Rate £9.50

4 – 7 Day Hire Rate £14.25

8 - 10 Day Hire Rate £19.00

Chrome and pink fifties style bar stool -Practical seat at bar.

005

#### **Diner Booths**

8 - 10 Day Hire Rate

H:1220mm W:1356mm D:560mm W:95KG

1-3 Day Hire Rate £125.00 £185.00 4-7 Day Hire Rate

8 - 10 Day Hire Rate £245.00

Diner booth seating, comprising two single bench seats and a table.