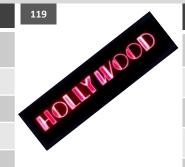

#### Hollywood Neon Sign

H:660mm W:5430mm D:210mm W:63KG

1 – 3 Day Hire Rate **£185.00** 

8 – 10 Day Hire Rate **£370.00** 

£277.50

Illuminated Hollywood sign

4 - 7 Day Hire Rate

120