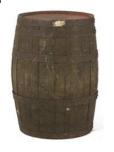

078

| Large Oak Barrel                |        |
|---------------------------------|--------|
| H:870mm W:550mm D:5<br>W:43.4KG | 50mm   |
| 1 – 3 Day Hire Rate             | £30.00 |
| 4 – 7 Day Hire Rate             | £45.00 |
| 8 – 10 Day Hire Rate            | £60.00 |
| Large oak barrel.               |        |