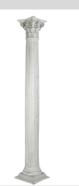

101

| Corinthian Column                                       |         |
|---------------------------------------------------------|---------|
| H:2700mm – 3000mm W:570mm<br>D:210mm W:18KG – 29KG      |         |
| 1 – 3 Day Hire Rate                                     | £80.00  |
| 4 – 7 Day Hire Rate                                     | £120.00 |
| 8 – 10 Day Hire Rate                                    | £160.00 |
| Marble Grained Corinthian Column - two sizes available. |         |