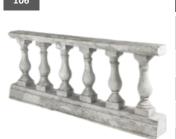

| White Stone Balustrade                                 |          |
|--------------------------------------------------------|----------|
| H:860mm W:1000 – 2000mm<br>D:300mm W:17 - 31KG         |          |
| 1 – 3 Day Hire Rate                                    | From £35 |
| 4 – 7 Day Hire Rate                                    | From £52 |
| 8 – 10 Day Hire Rate                                   | From £90 |
| Marble effect balustrade – Available in 1m or 2m wide. |          |