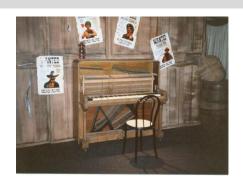

#### 065

| Honky Tonk Piano                              |         |
|-----------------------------------------------|---------|
| H:1260mm W:1450mm D:630mm<br>W:125KG          |         |
| 1 – 3 Day Hire Rate                           | £100.00 |
| 4 – 7 Day Hire Rate                           | £150.00 |
| 8 – 10 Day Hire Rate                          | £200.00 |
| Honky Tonk Piano – needs to be tuned on site. |         |