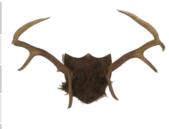

082

| Deer Antlers                    |        |
|---------------------------------|--------|
| H:860mm W:570mm D:550mm W:3.7KG |        |
| 1 – 3 Day Hire Rate             | £6.50  |
| 4 – 7 Day Hire Rate             | £12.00 |
| 8 – 10 Day Hire Rate            | £20.00 |
| Real Deer Antlers.              |        |