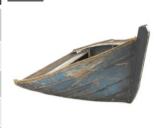

| Sunken Boat                         |        |
|-------------------------------------|--------|
| H:940mm W:1050mm D:1370mm<br>W:65KG |        |
| 1 – 3 Day Hire Rate                 | £60.00 |
| 4 – 7 Day Hire Rate                 | £90.00 |
| 8 – 10 Day Hire Rate <b>£120.00</b> |        |
| Bow of an abandoned rowing boat.    |        |