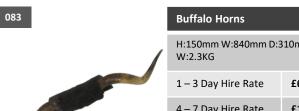

| Buffalo Horns                      |        |
|------------------------------------|--------|
| H:150mm W:840mm D:310mm<br>W:2.3KG |        |
| 1 – 3 Day Hire Rate                | £6.50  |
| 4 – 7 Day Hire Rate                | £12.50 |
| 8 – 10 Day Hire Rate               | £20.00 |
| Real buffalo horns.                |        |