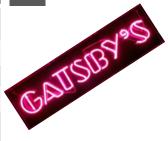

#### **Neon Gatsby Sign**

H:300mm W:1000mm D:65mm W:5 5KG

| 1 – 3 Day Hire Rate | £45.00 |
|---------------------|--------|
|                     |        |

4 – 7 Day Hire Rate **£67.50** 

8 – 10 Day Hire Rate **£90.00** 

Gatsby's Neon Sign.