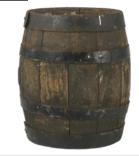

Price Guide costs correct as of August 2024.

076

077

| Small Wooden Barrel                 |        |  |
|-------------------------------------|--------|--|
| H:530mm W:400mm D:400mm<br>W:24.7KG |        |  |
| 1 – 3 Day Hire Rate                 | £12.50 |  |
| 4 – 7 Day Hire Rate                 | £18.75 |  |
| 8 – 10 Day Hire Rate                | £25.00 |  |
| Small wooden barrel.                |        |  |