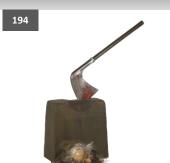

#### 020

| Vickers | Machine | Gun 8 | & Stand |
|---------|---------|-------|---------|
|         |         |       |         |

Sandbag column.

deactivation certificate.

| H:900mm W:1110mm D:1110mm<br>W:76.7KG      |         |  |
|--------------------------------------------|---------|--|
| 1 – 3 Day Hire Rate                        | £100.00 |  |
| 4 – 7 Day Hire Rate                        | £150.00 |  |
| 8 – 10 Day Hire Rate                       | £200.00 |  |
| Original Vickers machine gun on stand, c/w |         |  |