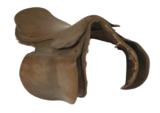

#### 067

| Leather Saddle                  |        |
|---------------------------------|--------|
| H:180mm W:470mm D:4<br>W:17.3KG | 70mm   |
| 1 – 3 Day Hire Rate             | £20.50 |
| 4 – 7 Day Hire Rate             | £30.75 |
| 8 – 10 Day Hire Rate            | £41.00 |
| Leather Saddle.                 |        |

068