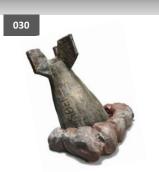

## H:1100mm W:610mm D:500mm W:4.4KG 1 - 3 Day Hire Rate £35.00 4 - 7 Day Hire Rate £52.50 8 - 10 Day Hire Rate £70.00 Tail end of an unexploded bomb.

| U.S Army Crate          |        |  |
|-------------------------|--------|--|
| H:590mm W:460mm D:760mm |        |  |
| 1 – 3 Day Hire Rate     | £12.50 |  |
| 4 – 7 Day Hire Rate     | £18.75 |  |
| 8 – 10 Day Hire Rate    | £25.00 |  |
| U.S Army Crate.         |        |  |