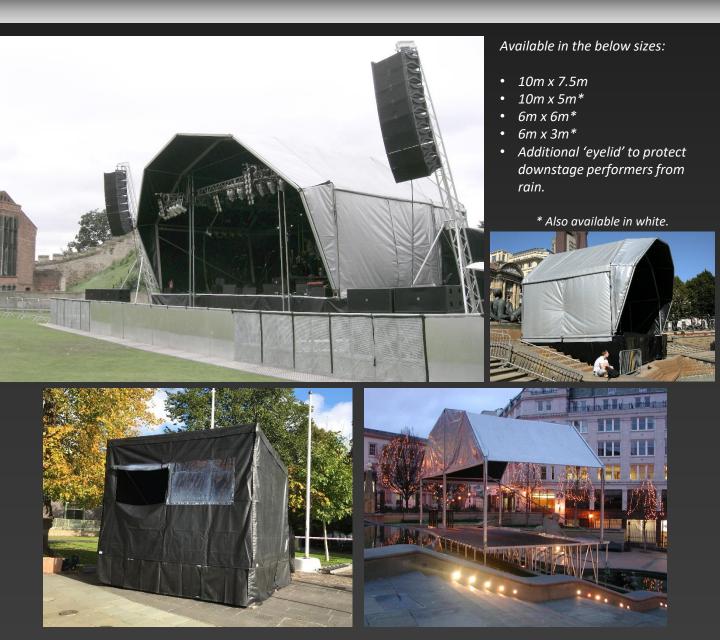

## FESTIVAL STAGES

Covered outdoor stages, with optional Front of House and PA wing accessories.

GIANT CATWALKS

SMALL, POP-UP CATWALKS

CONFERENCE STAGES

FRONT OF HOUSE GALLERIES

MARQUEE PLINTHS

**GRADUATION STAGES** 

EVENT-DECK FESTIVAL STAGE

CHORAL RISERS

INDOOR SEATING TIERS

OUTDOOR SEATING TIERS

OUTDOOR STAGES

**VIP STAGES** 

VEHICLE DISPLAY PLINTHS & PROMOTIONAL STAGES

RAMPS & BESPOKE STUCTURES