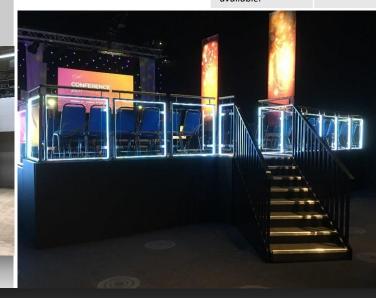

## FESTIVAL STAGES

Covered outdoor stages, with optional Front of House and PA wing accessories.

GIANT CATWALKS

SMALL, POP-UP CATWALKS

CONFERENCE STAGES

FRONT OF HOUSE GALLERIES

MARQUEE PLINTHS

**GRADUATION STAGES** 

EVENT-DECK FESTIVAL STAGE

CHORAL RISERS

INDOOR SEATING TIERS

OUTDOOR SEATING TIERS

OUTDOOR STAGES

**VIP STAGES** 

VEHICLE DISPLAY PLINTHS & PROMOTIONAL STAGES

RAMPS & BESPOKE STUCTURES

CABARET DINING TIERS WITH LED BALUSTRADE

STAGE EXTENTIONS & DECK TREADS

Event-Deck is an extremely versatile, fully demountable, height adjustable, staging system. A variety of modular shapes can be arranged in an endless number of configurations.