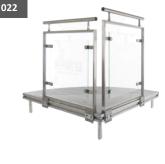

£4.00 de to form an al 90-degree

Extendable corner £7.00

Bolts into balustrade forming a 90 degree, external, or internal corner. 80mm adjustment is possible in either direction.

| GLASS | BALUSTRADE |
|-------|------------|
|       |            |
|       |            |

| Stainless steel & glass balustrade |        |  |
|------------------------------------|--------|--|
| 1.1m x 90cm                        | £25.00 |  |
| 1.1mm x 45cm                       | £19.00 |  |
| 90cm x 90cm                        | £23.50 |  |
| 90cm x 45cm                        | £15.00 |  |
| LED version also<br>available.     | РОА    |  |