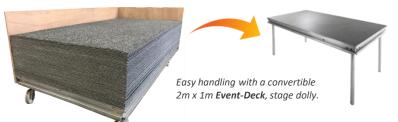

## Hire or Buy from Staging Services

- Large floor and stage areas covered quickly and easily using loose laid 2m x 1m Mega-Tiles.
- Fully re-usable ensuring economic use and environmentally friendly.
- Works as part of the Event-Deck modular Staging System
- Easily handled using a two sided 2m x 1m dolly.

MEGA-TILE used at Symphony Hall Birmingham

Birmingham Hippodrome – Dance Studio Conversion

TEL: +44 (0)1922 405 111

www.event-deck.com www.stagingservicesItd.co.uk