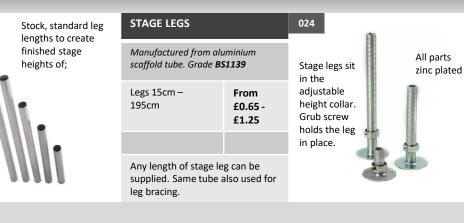

#### ADJUSTABLE LEG JACKS

| 12cm stem c/w leg retaining collar |       |  |
|------------------------------------|-------|--|
| Mini Jack                          | £0.65 |  |
| Int Jack                           | £1.25 |  |
| Long Jack                          | £1.25 |  |

Ideal for levelling stages outdoors or, for creating an exact stage height

023

| LEG CLAMPS                                       |          | 026  |   |
|--------------------------------------------------|----------|------|---|
| For joining stages of de<br>heights or treads.   | iffering |      | - |
| eg Clamp Each                                    | £2.50    | D    |   |
| 3 options available –<br>solid fascia or vertica |          | 1000 |   |