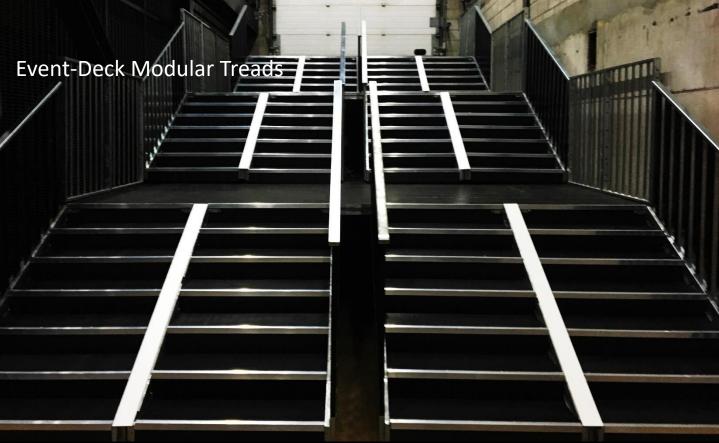

#### Back stage at Birmingham Hippodrome Theatre

Using our modular, steel treads it's possible to create whatever tread flight is required as the modules simply bolt together. To comply with certain regulations a landing may be required after nine treads.

- Our modular treads rise in 15cm increments and are suitable for stage heights from +45cm.
- The top tread module locks into the accessory channel on any Event-Deck module at any position.
- Bottom tread modules are complete with height adjustable feet.
- The demountable handrails simply slide into the pockets on either side of each tread module.
- Top sleeve cover caps fit over the handrails to provide a smooth top handrail.
- Tread edges are finished with a serrated, aluminium nosing to highlight the edge of the tread.
- Treads are finished either with a bright zinc finish or, a powder-coat finish. Colour of your choice.

## **MODULAR TREADS & BALUSTRADE**

The below costs are based on a 1-3 day hire rate.

#### **MODULAR TREADS**

Black, powdercoated handrails to both sides of the steps.

Modular treads start from a 2-step set up to 9-step set.

> From £19.00 -£85.50

When using steps to reach a 1.5m high stage and above an intermediate landing will be required.