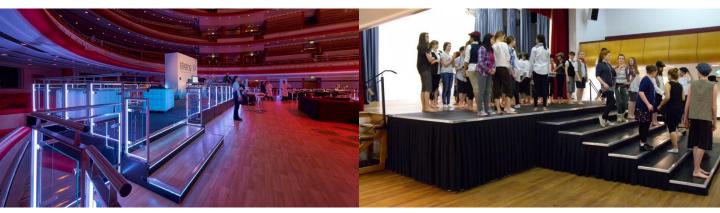

# Raising the level of your presentation

Symphony Hall Birmingham - Event-Deck, tiered infill over the stalls.

#### Back stage at Birmingham Hippodrome Theatre

Using our modular, steel treads it's possible to create whatever tread flight is required as the modules simply bolt together. To comply with certain regulations a landing may be required after nine treads.