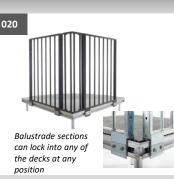

| BALUSTRADE (BLACK)   |       |  |
|----------------------|-------|--|
| 1.1m high balustrade |       |  |
| 1.1m x 1000mm        | £9.50 |  |
| 1.1m x 900mm         | £9.50 |  |
| 1.1m x 750mm         | £9.50 |  |
| 1.1m x 500mm         | £5.75 |  |
| 1.1m x 250mm         | £4.00 |  |

| 021 | Extendab | le corner |
|-----|----------|-----------|
|     |          |           |

5cm x 5cm corner post

| le corner | BALUSTRADE CORNERS                                                 |  |
|-----------|--------------------------------------------------------------------|--|
|           | 1.1m high balustrade                                               |  |
|           | 5cm x 5cm corner<br>post                                           |  |
|           | Bolts into balustrade to t<br>internal or external 90-d<br>corner. |  |

£4.00 de to form an al 90-degree

Extendable corner £7.00

Bolts into balustrade forming a 90 degree, external, or internal corner. 80mm adjustment is possible in either direction.

| GLASS | BALUSTRADE |
|-------|------------|
|       |            |
|       |            |