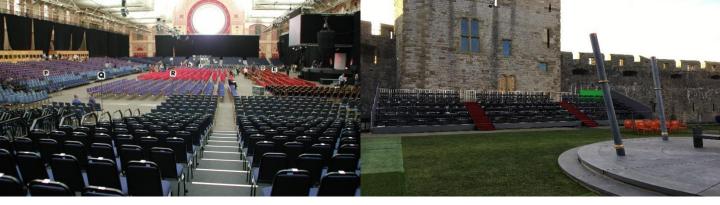

# Raising the level of your presentation

Symphony Hall Birmingham - Event-Deck, tiered infill over the stalls.

## FESTIVAL STAGES

Covered outdoor stages, with optional Front of House and PA wing accessories.

GIANT CATWALKS

SMALL, POP-UP CATWALKS

CONFERENCE STAGES

FRONT OF HOUSE GALLERIES

MARQUEE PLINTHS

**GRADUATION STAGES** 

EVENT-DECK FESTIVAL STAGE

CHORAL RISERS

INDOOR SEATING TIERS

OUTDOOR SEATING TIERS

OUTDOOR STAGES

**VIP STAGES** 

VEHICLE DISPLAY PLINTHS & PROMOTIONAL STAGES

RAMPS & BESPOKE STUCTURES