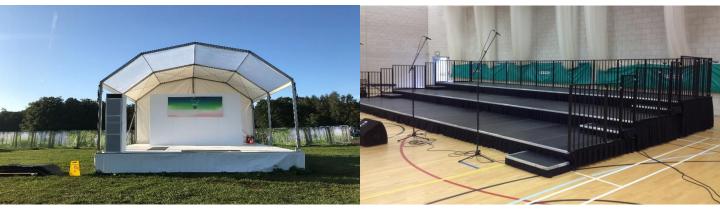

## FESTIVAL STAGES

Covered outdoor stages, with optional Front of House and PA wing accessories.

GIANT CATWALKS

SMALL, POP-UP CATWALKS

CONFERENCE STAGES

FRONT OF HOUSE GALLERIES

MARQUEE PLINTHS

**GRADUATION STAGES** 

EVENT-DECK FESTIVAL STAGE

CHORAL RISERS

INDOOR SEATING TIERS

OUTDOOR SEATING TIERS

OUTDOOR STAGES

**VIP STAGES** 

VEHICLE DISPLAY PLINTHS & PROMOTIONAL STAGES

RAMPS & BESPOKE STUCTURES

CABARET DINING TIERS WITH LED BALUSTRADE

STAGE EXTENTIONS & DECK TREADS

Event-Deck is an extremely versatile, fully demountable, height adjustable, staging system. A variety of modular shapes can be arranged in an endless number of configurations.