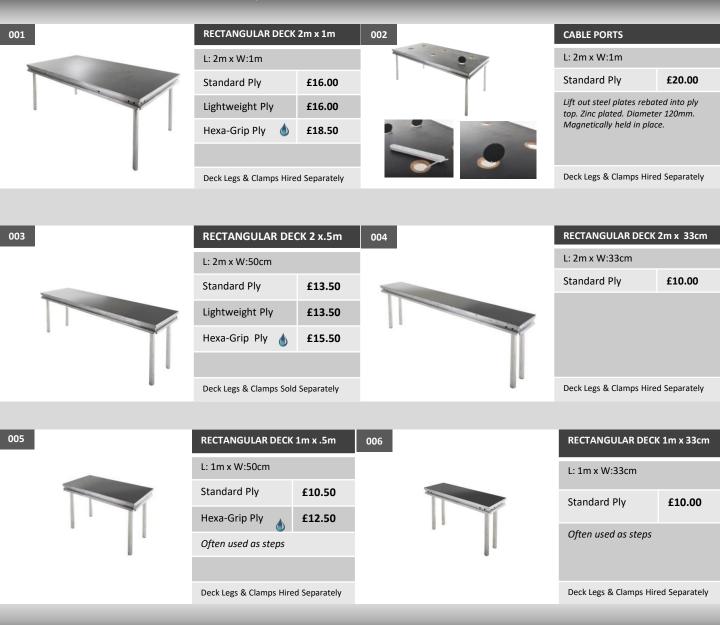

#### **RECTANGULAR DECKS.** Call us to discuss your exact requirements

We hire stages and a wide variety of stage accessories to offer a full hire service. With a range of deck sizes available and the option for wooden infills we can create any shape stage. The below costs are based on a 1 – 3 day hire rate.

18mm ply, loaded into the aluminium frames includes standard combi-ply, lightweight poplar and birch with a Hexa-grip coating