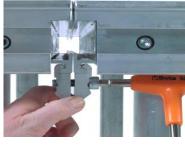

STAGE JOINING CLAMP

2 clamps required per deck. M10, high tensile, cap head bolt. Can be fitted and removed with 8mm Allen keys or an impact driver for speed fitting and releasing.

Each Clamp £0.60

027

| FLEXI-STAGE                                                      |       | 028                                           |                               | RAMP LEADING E                              | DGES     |
|------------------------------------------------------------------|-------|-----------------------------------------------|-------------------------------|---------------------------------------------|----------|
| Allows for the profilin                                          |       |                                               | Ali Check-plate - 500mm Depth |                                             |          |
| irregular shaped stages and<br>infills. Clamps to any Event-Deck |       |                                               | 150cm x 50cm                  | £18.75                                      |          |
| as required.                                                     |       |                                               |                               | 100cm x 50cm                                | £12.50   |
| 90cm long                                                        | £2.50 | Slides into an                                |                               | 50cm x 50cm                                 | £7.50    |
| 45cm long                                                        | £1.25 | inclined stage                                |                               | Sociii x Sociii                             | 17.50    |
| 20cm long                                                        | £0.75 | deck to complete<br>the ramp to the<br>floor. | C                             | DDA Compliant. Helo<br>with spring fixings. | in place |