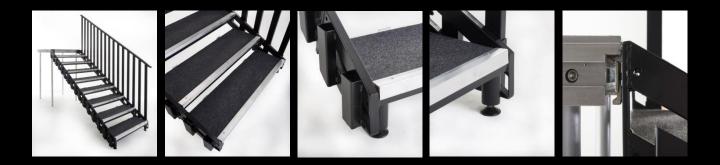

#### Back stage at Birmingham Hippodrome Theatre

Using our modular, steel treads it's possible to create whatever tread flight is required as the modules simply bolt together. To comply with certain regulations a landing may be required after nine treads.

- Our modular treads rise in 15cm increments and are suitable for stage heights from +45cm.
- The top tread module locks into the accessory channel on any Event-Deck module at any position.
- Bottom tread modules are complete with height adjustable feet.
- The demountable handrails simply slide into the pockets on either side of each tread module.
- Top sleeve cover caps fit over the handrails to provide a smooth top handrail.
- Tread edges are finished with a serrated, aluminium nosing to highlight the edge of the tread.
- Treads are finished either with a bright zinc finish or, a powder-coat finish. Colour of your choice.

#### **MODULAR TREADS**

Black, powdercoated handrails to both sides of the steps.

Modular treads start from a 2-step set up to 9-step set.

> From £19.00 -£85.50

When using steps to reach a 1.5m high stage and above an intermediate landing will be required.