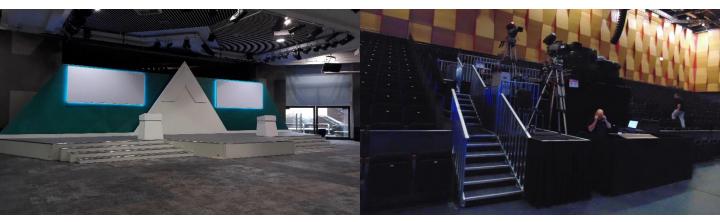

#### Back stage at Birmingham Hippodrome Theatre

Using our modular, steel treads it's possible to create whatever tread flight is required as the modules simply bolt together. To comply with certain regulations a landing may be required after nine treads.

- Our modular treads rise in 15cm increments and are suitable for stage heights from +45cm.
- The top tread module locks into the accessory channel on any Event-Deck module at any position.
- Bottom tread modules are complete with height adjustable feet.
- The demountable handrails simply slide into the pockets on either side of each tread module.
- Top sleeve cover caps fit over the handrails to provide a smooth top handrail.
- Tread edges are finished with a serrated, aluminium nosing to highlight the edge of the tread.
- Treads are finished either with a bright zinc finish or, a powder-coat finish. Colour of your choice.