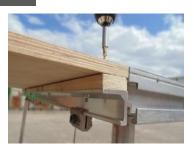

STAGE JOINING CLAMP

2 clamps required per deck. M10, high tensile, cap head bolt. Can be fitted and removed with 8mm Allen keys or an impact driver for speed fitting and releasing.

Each Clamp £0.60

027

| FLEXI-STAGE                                                      |       | 028                                           |                               | RAMP LEADING E                              | DGES     |
|------------------------------------------------------------------|-------|-----------------------------------------------|-------------------------------|---------------------------------------------|----------|
| Allows for the profilin                                          |       |                                               | Ali Check-plate - 500mm Depth |                                             |          |
| irregular shaped stages and<br>infills. Clamps to any Event-Deck |       |                                               | 150cm x 50cm                  | £18.75                                      |          |
| as required.                                                     |       |                                               |                               | 100cm x 50cm                                | £12.50   |
| 90cm long                                                        | £2.50 | Slides into an                                |                               | 50cm x 50cm                                 | £7.50    |
| 45cm long                                                        | £1.25 | inclined stage                                |                               | Sociii x Sociii                             | 17.50    |
| 20cm long                                                        | £0.75 | deck to complete<br>the ramp to the<br>floor. | C                             | DDA Compliant. Helo<br>with spring fixings. | in place |