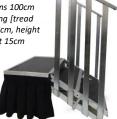

- Our modular treads rise in 15cm increments and are suitable for stage heights from +45cm.
- The top tread module locks into the accessory channel on any Event-Deck module at any position.
- Bottom tread modules are complete with height adjustable feet.
- The demountable handrails simply slide into the pockets on either side of each tread module.
- Top sleeve cover caps fit over the handrails to provide a smooth top handrail.
- Tread edges are finished with a serrated, aluminium nosing to highlight the edge of the tread.
- Treads are finished either with a bright zinc finish or, a powder-coat finish. Colour of your choice.

#### **MODULAR TREADS**

Black, powdercoated handrails to both sides of the steps.

Modular treads start from a 2-step set up to 9-step set.

> From £19.00 -£85.50

When using steps to reach a 1.5m high stage and above an intermediate landing will be required.