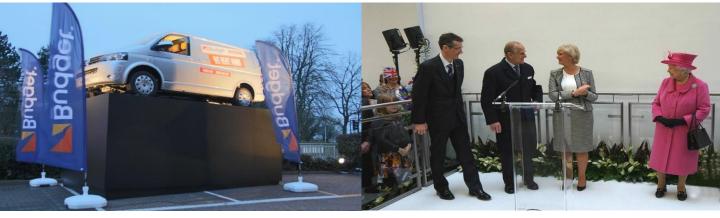

## FESTIVAL STAGES

Covered outdoor stages, with optional Front of House and PA wing accessories.

GIANT CATWALKS

SMALL, POP-UP CATWALKS

CONFERENCE STAGES

FRONT OF HOUSE GALLERIES

MARQUEE PLINTHS

**GRADUATION STAGES** 

EVENT-DECK FESTIVAL STAGE

CHORAL RISERS

INDOOR SEATING TIERS

OUTDOOR SEATING TIERS

OUTDOOR STAGES

**VIP STAGES** 

VEHICLE DISPLAY PLINTHS & PROMOTIONAL STAGES

RAMPS & BESPOKE STUCTURES