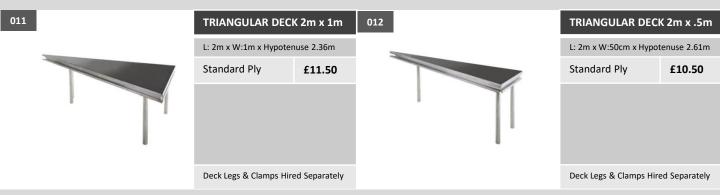

#### TRIANGULAR & CURVED DECKS.

#### The below costs are based on a 1-3 day hire rate.

See also our Flexi-Stage accessory as an alternative to creating a circular or bespoke shape.