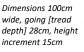

- Our modular treads rise in 15cm increments and are suitable for stage heights from +45cm.
- The top tread module locks into the accessory channel on any Event-Deck module at any position.
- Bottom tread modules are complete with height adjustable feet.
- The demountable handrails simply slide into the pockets on either side of each tread module.
- Top sleeve cover caps fit over the handrails to provide a smooth top handrail.
- Tread edges are finished with a serrated, aluminium nosing to highlight the edge of the tread.
- Treads are finished either with a bright zinc finish or, a powder-coat finish. Colour of your choice.

#### **MODULAR TREADS**

Black, powdercoated handrails to both sides of the steps.

Modular treads start from a 2-step set up to 9-step set.

> From £19.00 -£85.50

When using steps to reach a 1.5m high stage and above an intermediate landing will be required.