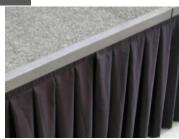

#### 032

| BOY | PLEATED |         |
|-----|---------|---------|
| DUA | PLEATED | VALANCE |

Polyester Twill textile. 300% fullness.

From £4.00 - £5.50 per metre.

The top band of the valance has a 5cm width of loop Velcro for attaching to Velcro inserts. Drop finish 1cm off the floor.