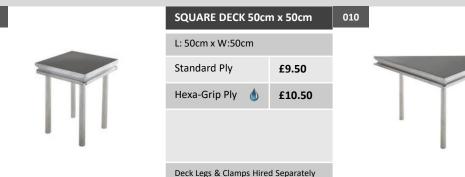

#### SQUARE & TRIANGULAR DECKS.

#### The below costs are based on a 1-3 day hire rate.

| 007 |                                      | SQUARE DECK 1.5m x 1.5m | 008             | SQUARE DECK 1m          | x 1m          |
|-----|--------------------------------------|-------------------------|-----------------|-------------------------|---------------|
|     | L: 1.5m x W:1.5m                     |                         | L: 1m x W:1m    |                         |               |
|     | Hexa-Grip Ply 💧 £18.50               |                         | Standard Ply    | £11.50                  |               |
|     | Ideal for constructing DDA compliant |                         | Lightweight Ply | £11.50                  |               |
|     | ramps                                |                         | Hexa-Grip Ply 💧 | £12.50                  |               |
|     |                                      |                         |                 |                         |               |
|     | Deck Legs & Clamps Hired Separately  |                         |                 | Deck Legs & Clamps Hire | ed Separately |
|     |                                      |                         |                 |                         |               |