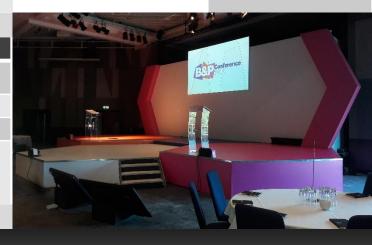

## FESTIVAL STAGES

Covered outdoor stages, with optional Front of House and PA wing accessories.

GIANT CATWALKS

SMALL, POP-UP CATWALKS

CONFERENCE STAGES

FRONT OF HOUSE GALLERIES

MARQUEE PLINTHS

**GRADUATION STAGES** 

EVENT-DECK FESTIVAL STAGE

CHORAL RISERS

INDOOR SEATING TIERS

OUTDOOR SEATING TIERS

OUTDOOR STAGES

**VIP STAGES** 

VEHICLE DISPLAY PLINTHS & PROMOTIONAL STAGES

RAMPS & BESPOKE STUCTURES