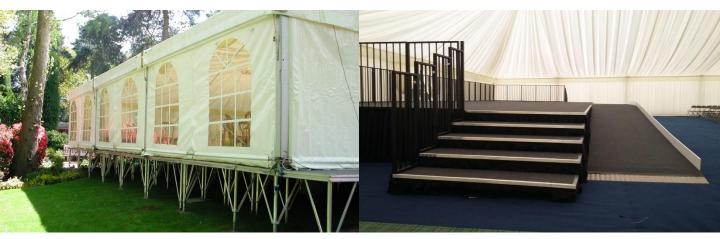

## FESTIVAL STAGES

Covered outdoor stages, with optional Front of House and PA wing accessories.

GIANT CATWALKS

SMALL, POP-UP CATWALKS

CONFERENCE STAGES

FRONT OF HOUSE GALLERIES

MARQUEE PLINTHS

**GRADUATION STAGES** 

EVENT-DECK FESTIVAL STAGE

CHORAL RISERS

INDOOR SEATING TIERS

OUTDOOR SEATING TIERS

OUTDOOR STAGES

**VIP STAGES** 

VEHICLE DISPLAY PLINTHS & PROMOTIONAL STAGES

RAMPS & BESPOKE STUCTURES

CABARET DINING TIERS WITH LED BALUSTRADE

STAGE EXTENTIONS & DECK TREADS

Event-Deck is an extremely versatile, fully demountable, height adjustable, staging system. A variety of modular shapes can be arranged in an endless number of configurations.